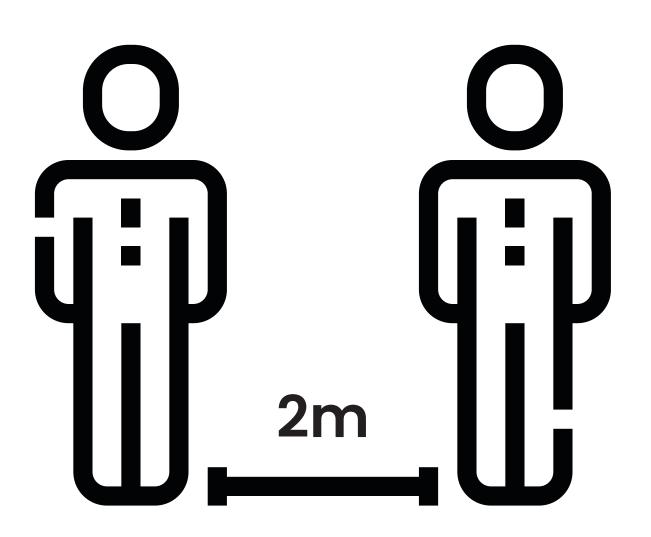

### Please adhere to physical distancing by keeping at least 2m (6ft) between you and others at all times.

Please adhere to physical distancina by keepina at least

#### distancing by keeping at least 2m (6ft) between you and others at all times.

Please self-screen for flu-like symptoms. If you are ill, exhibiting