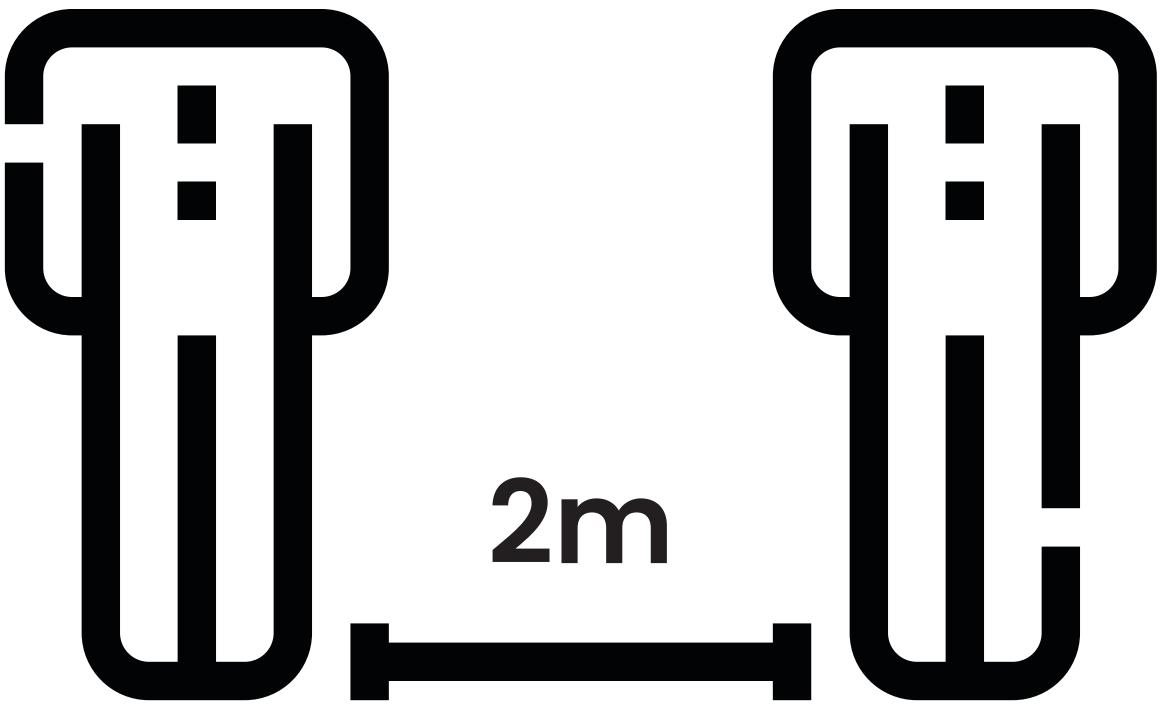

### Please adhere to physical distancing by keeping at least 2m (6ft) between you and others at all times.

Please adhere to physical distancina by keepina at least

#### distancing by keeping at least 2m (6ft) between you and others at all times.

Please self-screen for flu-like symptoms. If you are ill, exhibiting