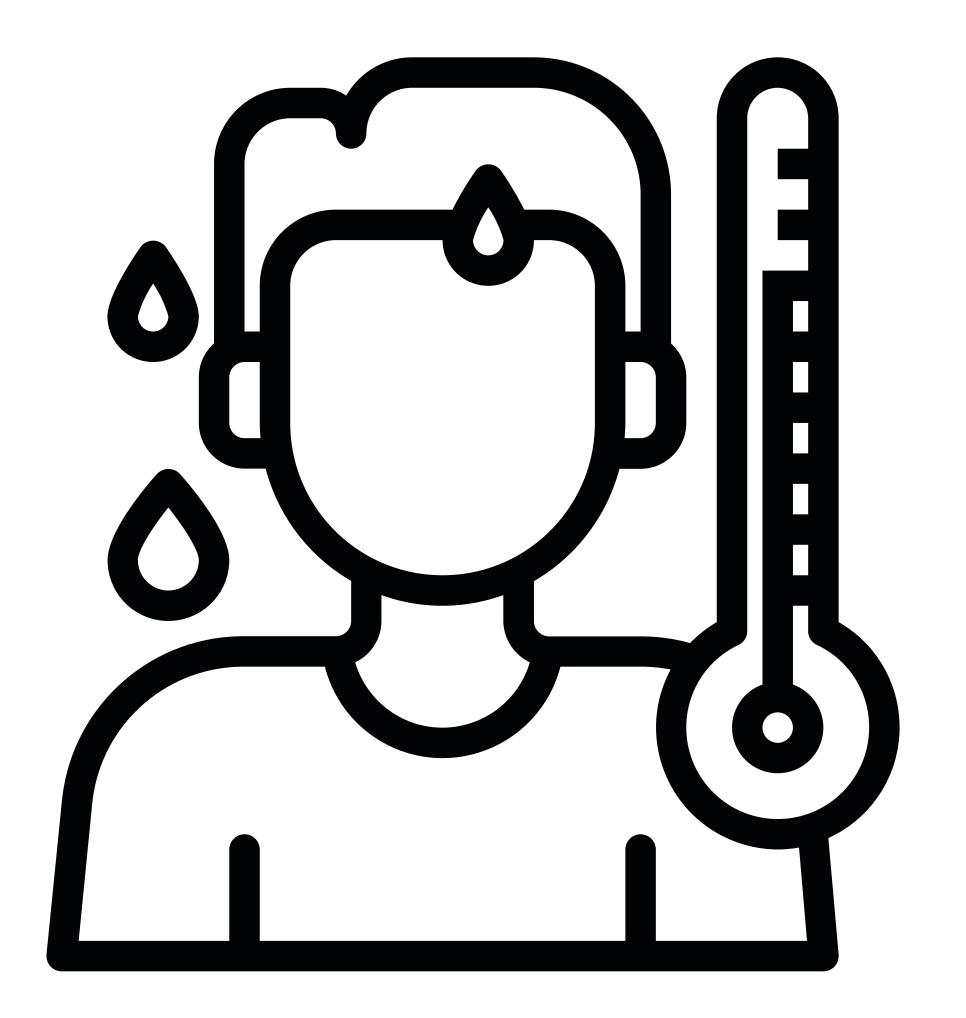

### signs of COVID-19, or have travelled outside the province in the last 14 days, please return home.

Please self-screen for flu-like symptoms. If you are ill, exhibiting signs of COVID-19, or have travelled outside the province in the last 14 days, please return home.