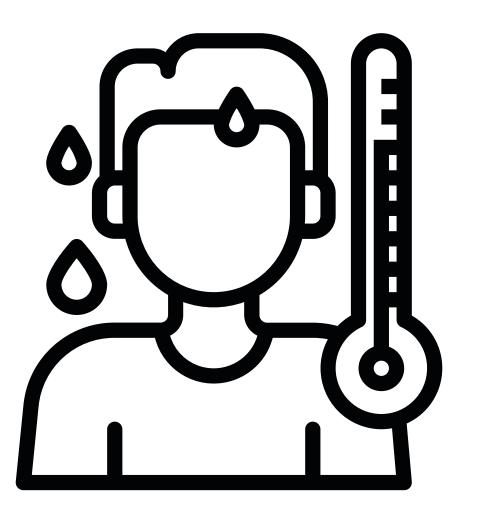

### signs of COVID-19, or have travelled outside the province in the last 14 days, please return home.

Please self-screen for flu-like symptoms. If you are ill, exhibiting signs of COVID-19, or have travelled outside the province in the last 14 days, please return home.